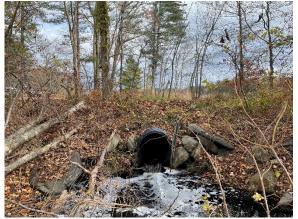

## ATTACHMENT F - 11/06/2023 Photos

Photo 1: Upstream view looking east-northeast from Maple Avenue.

*Photo 2: View of upstream culvert inlet, looking westsouthwest from the rock wall upstream of Maple Avenue.* 

Photo 3: Downstream view looking west-southwest from Maple Avenue.

*Photo 4: View of downstream culvert outlet, perched* ±5", *looking east-northeast.* 

*Photo 5: View looking north along Maple Avenue toward the crossing site.* 