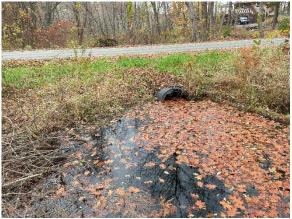

Photo 6: View looking south along Maple Avenue toward the crossing site. The existing culvert is approximately six feet beyond the utility pole on the right side of the photo.