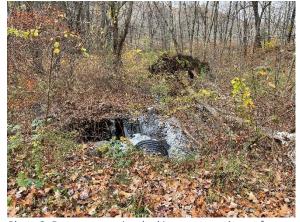

Photo 3: Downstream view looking west-southwest from Maple Avenue.

*Photo 4: View of downstream culvert outlet, perched* ±5", *looking east-northeast.* 

*Photo 5: View looking north along Maple Avenue toward the crossing site.* 